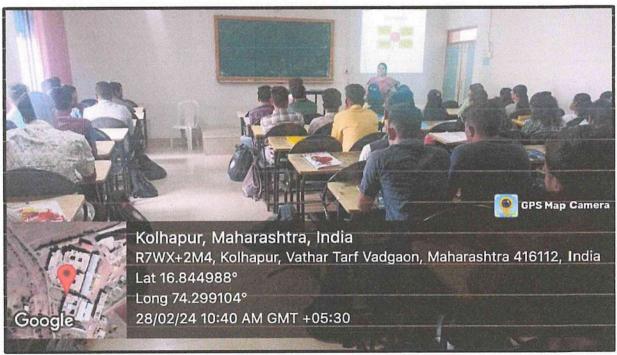

### Report on Session on Data Science

On the occasion of National Science Day, the Department of Computer Science and Engineering at Ashokrao Mane Group of Institutions is thrilled to announce a special session focusing on the captivating realm of Data Science. It is our privilege to welcome Dr. B. A. Jadhawar madam, an esteemed authority in this field, to deliver an enlightening discourse.

**Prof. S. S. Redekar**, Head of the Department of Computer Science and Engineering, commenced the event with an introduction and a warm welcome to **Dr. B. A. Jadhawar**. The vote of thanks was graciously delivered by ACSES Coordinator, **Prof. S. J. Vibhute**.

The session witnessed the active participation of around 90 students and departmental staff, underscoring the enthusiasm and engagement surrounding this important topic.

We extend our heartfelt gratitude to **Dr. Ajay Deshmukh**, Director of AMGOI, **Prof. P. B. Ghewari**, Vice-Principal of AMGOI, and Dr. **J. M. Shinde**, Dean of Student Affairs, for their unwavering support and guidance throughout.