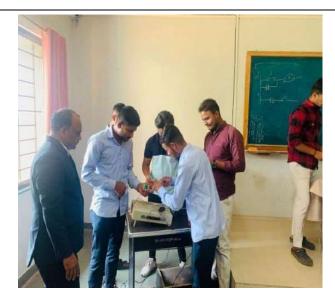

### Report on Session on Data Science

On the occasion of National Science Day, the Department of Computer Science and Engineering at Ashokrao Mane Group of Institutions is thrilled to announce a special session focusing on the captivating realm of Data Science. It is our privilege to welcome Dr. B. A. Jadhawar madam, an esteemed authority in this field, to deliver an enlightening discourse.

**Dr. B. A. Jadhawar** brings a wealth of expertise to the table, poised to delve into the intricacies of Data Science and offer invaluable insights and knowledge. Her expertise holds the promise of enriching our understanding and igniting fresh avenues of exploration in this rapidly evolving discipline.

**Prof. S. S. Redekar**, Head of the Department of Computer Science and Engineering, commenced the event with an introduction and a warm welcome to **Dr. B. A. Jadhawar**. The vote of thanks was graciously delivered by ACSES Coordinator, **Prof. S. J. Vibhute**.

The session witnessed the active participation of around 90 students and departmental staff, underscoring the enthusiasm and engagement surrounding this important topic.

We extend our heartfelt gratitude to **Dr. Ajay Deshmukh**, Director of AMGOI, **Prof. P. B. Ghewari**, Vice-Principal of AMGOI, and Dr. **J. M. Shinde**, Dean of Student Affairs, for their unwavering support and guidance throughout.