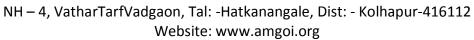

### Report on Session on Data Science

On the occasion of National Science Day, the Department of Computer Science and Engineering at Ashokrao Mane Group of Institutions is thrilled to announce a special session focusing on the captivating realm of Data Science. It is our privilege to welcome Dr. B. A. Jadhawar madam, an esteemed authority in this field, to deliver an enlightening discourse.

**Dr. B. A. Jadhawar** brings a wealth of expertise to the table, poised to delve into the intricacies of Data Science and offer invaluable insights and knowledge. Her expertise holds the promise of enriching our understanding and igniting fresh avenues of exploration in this rapidly evolving discipline.

**Prof. S. S. Redekar**, Head of the Department of Computer Science and Engineering, commenced the event with an introduction and a warm welcome to **Dr. B. A. Jadhawar**. The vote of thanks was graciously delivered by ACSES Coordinator, **Prof. S. J. Vibhute**.

The session witnessed the active participation of around 90 students and departmental staff, underscoring the enthusiasm and engagement surrounding this important topic.

We extend our heartfelt gratitude to **Dr. Ajay Deshmukh**, Director of AMGOI, **Prof. P. B. Ghewari**, Vice-Principal of AMGOI, and Dr. **J. M. Shinde**, Dean of Student Affairs, for their unwavering support and guidance throughout.