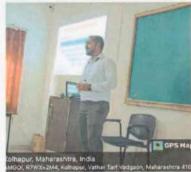

### Report on Session on Data Science

On the occasion of National Science Day, the Department of Computer Science and Engineering at Ashokrao Mane Group of Institutions is thrilled to announce a special session focusing on the captivating realm of Data Science. It is our privilege to welcome Dr. B. A. Jadhawar madam, an esteemed authority in this field, to deliver an enlightening discourse.

**Prof. S. S. Redekar**, Head of the Department of Computer Science and Engineering, commenced the event with an introduction and a warm welcome to **Dr. B. A. Jadhawar**. The vote of thanks was graciously delivered by ACSES Coordinator, **Prof. S. J. Vibhute**.

The session witnessed the active participation of around 90 students and departmental staff, underscoring the enthusiasm and engagement surrounding this important topic.

We extend our heartfelt gratitude to **Dr. Ajay Deshmukh**, Director of AMGOI, **Prof. P. B. Ghewari**, Vice-Principal of AMGOI, and Dr. **J. M. Shinde**, Dean of Student Affairs, for their unwavering support and guidance throughout.