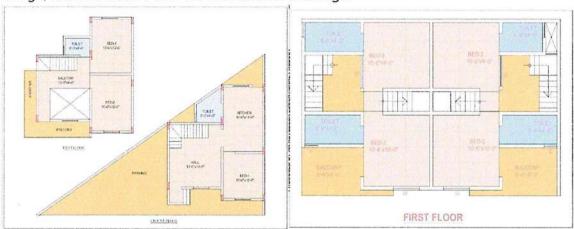

### Architectural Design:

The architectural layout appeared to align with the initial plans, with the proposed building shape and dimensions clearly marked. Exterior features, such as windows, doors, and facade design, were consistent with the architectural drawings.

Fig. No. 1 Building Layout

Fig. No. 2Ground & First Floor of Twin Buildings

### Site Details:

Name of Site: Residential Building (G+1)

Name of Builder: Dange Builders and Developers

Site Address: Fulewadi, Kolhapur

**Type of Building:**Twin Bungalow of Residential Building (G+1)

Status of Building: Construction & Finishing Work