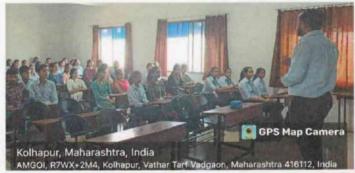

### Report on Session on Data Science

On the occasion of National Science Day, the Department of Computer Science and Engineering at Ashokrao Mane Group of Institutions is thrilled to announce a special session focusing on the captivating realm of Data Science. It is our privilege to welcome Dr. B. A. Jadhawar madam, an esteemed authority in this field, to deliver an enlightening discourse.

**Prof. S. S. Redekar**, Head of the Department of Computer Science and Engineering, commenced the event with an introduction and a warm welcome to **Dr. B. A. Jadhawar**. The vote of thanks was graciously delivered by ACSES Coordinator, **Prof. S. J. Vibhute**.

The session witnessed the active participation of around 90 students and departmental staff, underscoring the enthusiasm and engagement surrounding this important topic.

We extend our heartfelt gratitude to **Dr. Ajay Deshmukh**, Director of AMGOI, **Prof. P. B. Ghewari**, Vice-Principal of AMGOI, and Dr. **J. M. Shinde**, Dean of Student Affairs, for their unwavering support and guidance throughout.