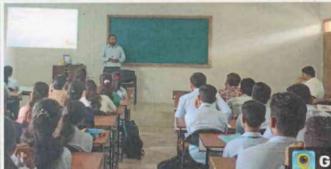

### Introduction:

On 15<sup>th</sup>March 2024, a group of 11 students from the SY Civil Engineering Department embarked on an industrial/field visit to the Dange Builders and Developers located at Fulewadi, Kolhapur. The visit was organized by Prof. J. A. Patil, who coordinated with Mr. K. M. Patil, supervisor, Dange Builders and Developers, Fulewadi Kolhapur to facilitate the educational tour.

### Overview of the Visit:

The purpose of the field visit was to assess the progress and accuracy of the building planning and drawing phase. The team examined various aspects including architectural design, structural planning, and adherence to local regulations.