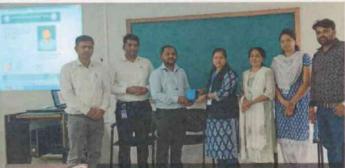

**Prof. S. S. Redekar**, Head of the Department of Computer Science and Engineering, commenced the event with an introduction and a warm welcome to **Dr. B. A. Jadhawar**. The vote of thanks was graciously delivered by ACSES Coordinator, **Prof. S. J. Vibhute**.

The session witnessed the active participation of around 90 students and departmental staff, underscoring the enthusiasm and engagement surrounding this important topic.

We extend our heartfelt gratitude to **Dr. Ajay Deshmukh**, Director of AMGOI, **Prof. P. B. Ghewari**, Vice-Principal of AMGOI, and Dr. **J. M. Shinde**, Dean of Student Affairs, for their unwavering support and guidance throughout.

### Department of Computer Science And Engineering

Welcome and Felicitation of Dr. B.A. Jadhawar Madam By Prof S.S. Redekar

Session on Data Science by Dr. B.A. Jadhawar

2.

3. 4. Explination.