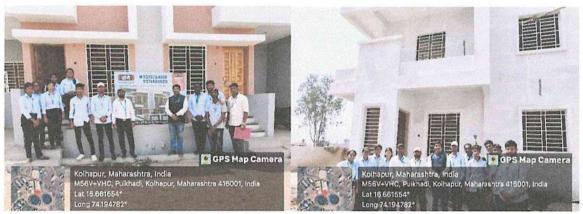

### Introduction:

On 15<sup>th</sup>March 2024, a group of 11 students from the SY Civil Engineering Department embarked on an industrial/field visit to the Dange Builders and Developers located at Fulewadi, Kolhapur. The visit was organized by Prof. J. A. Patil, who coordinated with Mr. K. M. Patil, supervisor, Dange Builders and Developers, Fulewadi Kolhapur to facilitate the educational tour.

### Site Details:

Name of Site: Residential Building (G+1)

Name of Builder: Dange Builders and Developers

Site Address: Fulewadi, Kolhapur

**Type of Building:**Twin Bungalow of Residential Building (G+1)

Status of Building: Construction & Finishing Work

### DEPARTMENT OF CIVIL ENGINEERING

Fig. No. 3 Building Front Elevation & Visitors