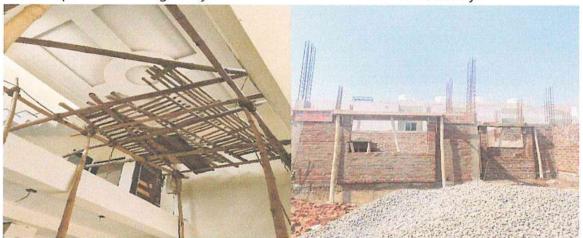

### Architectural Design:

The architectural layout appeared to align with the initial plans, with the proposed building shape and dimensions clearly marked. Exterior features, such as windows, doors, and facade design, were consistent with the architectural drawings.

Fig. No. 1 Building Layout

Fig. No. 2Ground & First Floor of Twin Buildings

### Structural Planning:

Structural elements, including beams, columns, and load-bearing walls, were visible and appeared to correspond to the structural drawings. Foundation work was underway, with excavation completed and reinforcement materials on-site.

Fig. No. 4 Structural Components & Building Regulations