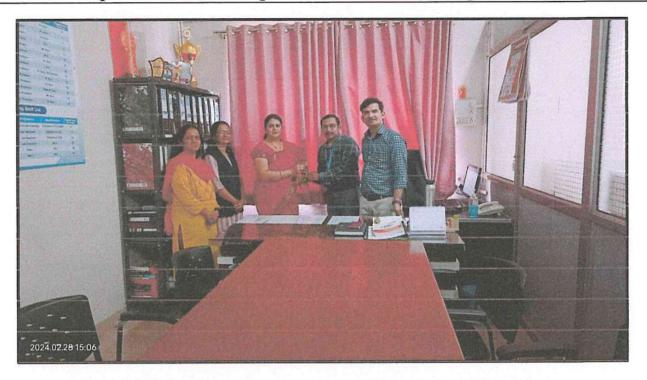

### Report on Session on Data Science

On the occasion of National Science Day, the Department of Computer Science and Engineering at Ashokrao Mane Group of Institutions is thrilled to announce a special session focusing on the captivating realm of Data Science. It is our privilege to welcome Dr. B. A. Jadhawar madam, an esteemed authority in this field, to deliver an enlightening discourse.

**Prof. S. S. Redekar**, Head of the Department of Computer Science and Engineering, commenced the event with an introduction and a warm welcome to **Dr. B. A. Jadhawar**. The vote of thanks was graciously delivered by ACSES Coordinator, **Prof. S. J. Vibhute**.

The session witnessed the active participation of around 90 students and departmental staff, underscoring the enthusiasm and engagement surrounding this important topic.

We extend our heartfelt gratitude to **Dr. Ajay Deshmukh**, Director of AMGOI, **Prof. P. B. Ghewari**, Vice-Principal of AMGOI, and Dr. **J. M. Shinde**, Dean of Student Affairs, for their unwavering support and guidance throughout.