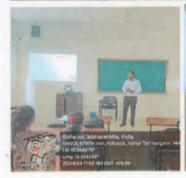

### Report on Session on Data Science

On the occasion of National Science Day, the Department of Computer Science and Engineering at Ashokrao Mane Group of Institutions is thrilled to announce a special session focusing on the captivating realm of Data Science. It is our privilege to welcome Dr. B. A. Jadhawar madam, an esteemed authority in this field, to deliver an enlightening discourse.

**Dr. B. A. Jadhawar** brings a wealth of expertise to the table, poised to delve into the intricacies of Data Science and offer invaluable insights and knowledge. Her expertise holds the promise of enriching our understanding and igniting fresh avenues of exploration in this rapidly evolving discipline.

**Prof. S. S. Redekar**, Head of the Department of Computer Science and Engineering, commenced the event with an introduction and a warm welcome to **Dr. B. A. Jadhawar**. The vote of thanks was graciously delivered by ACSES Coordinator, **Prof. S. J. Vibhute**.

The session witnessed the active participation of around 90 students and departmental staff, underscoring the enthusiasm and engagement surrounding this important topic.

We extend our heartfelt gratitude to **Dr. Ajay Deshmukh**, Director of AMGOI, **Prof. P. B. Ghewari**, Vice-Principal of AMGOI, and Dr. **J. M. Shinde**, Dean of Student Affairs, for their unwavering support and guidance throughout.