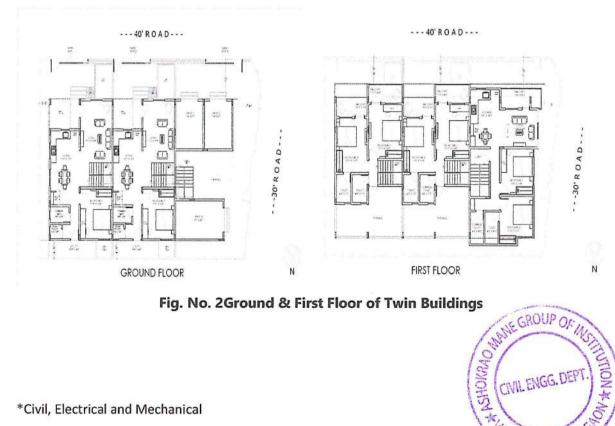

Developers

Site Address: Fulewadi, Kolhapur

**Type of Building:**Twin Bungalow of Residential Building (G+1)

Status of Building: Construction & Finishing Work

Cost of Building: About 35 Lakh

Name of Supervisor: Mr. K. M. Patil

\*Civil, Electrical and Mechanical





### ASHOKRAO MANE GROUP OF INSTITUTIONS

NH – 4, Vathar Tarf Vadgaon, Tal: -Hatkanangle, Dist: - Kolhapur-416112 E-mail: hodcivil@amgoi.edu.in, Website: www.amgoi.org





### DEPARTMENT OF CIVIL ENGINEERING

### # Findings:

### Architectural Design:

The architectural layout appeared to align with the initial plans, with the proposed building shape and dimensions clearly marked. Exterior features, such as windows, doors, and facade design, were consistent with the architectural drawings.



Fig. No. 1 Building Layout



Fig. No. 2Ground & First Floor of Twin Buildings





### ASHOKRAO MANE GROUP OF INSTITUTIONS

NH – 4, Vathar Tarf Vadgaon, Tal: -Hatkanangle, Dist: - Kolhapur-416112 E-mail: hodcivil@amgoi.edu.in, Website: www.amgoi.org

NBA accredited  $Programs* \mid Accredited by NAAC with 'A' Grade (CGPA 3.08)$ 



### DEPARTMENT OF CIVIL ENGINEERING



Fig. No. 3 Building Front Elevation & Visitors

### Structural Planning:

Structural elements, including beams, columns, and load-bearing walls, were visible and appeared to correspond to the structural drawings. Foundation work was underway, with excavation completed and reinforcement materials on-site.

### Adherence to Regulations:

The construction site followed safety protocols, with visible signage and protective gear worn by workers. Initial i