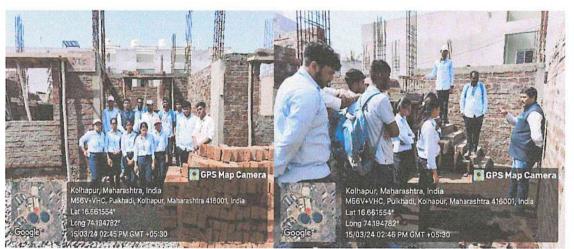

### Structural Planning:

Structural elements, including beams, columns, and load-bearing walls, were visible and appeared to correspond to the structural drawings. Foundation work was underway, with excavation completed and reinforcement materials on-site.

Fig. No. 4 Structural Components & Building Regulations