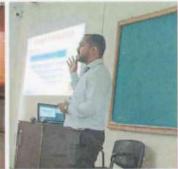

### Report on Session on Data Science

On the occasion of National Science Day, the Department of Computer Science and Engineering at Ashokrao Mane Group of Institutions is thrilled to announce a special session focusing on the captivating realm of Data Science. It is our privilege to welcome Dr. B. A. Jadhawar madam, an esteemed authority in this field, to deliver an enlightening discourse.

**Prof. S. S. Redekar**, Head of the Department of Computer Science and Engineering, commenced the event with an introduction and a warm welcome to **Dr. B. A. Jadhawar**. The vote of thanks was graciously delivered by ACSES Coordinator, **Prof. S. J. Vibhute**.

The session witnessed the active participation of around 90 students and departmental staff, underscoring the enthusiasm and engagement surrounding this important topic.

We extend our heartfelt gratitude to **Dr. Ajay Deshmukh**, Director of AMGOI, **Prof. P. B. Ghewari**, Vice-Principal of AMGOI, and Dr. **J. M. Shinde**, Dean of Student Affairs, for their unwavering support and guidance throughout.