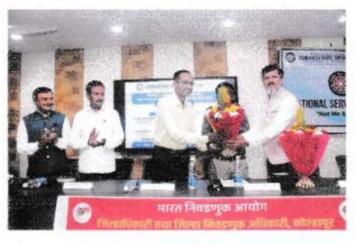

## Report of Electoral Literacy Club

Ashokrao Mane Group Of Institutes, Vathar has organised in association with electrol club a camp for registration of new voters in college campus on 3rd November 2023. So accordingly electrol club has decided to create a awareness of voting among students, staff members and general public they decided to invite guest to adress the audience. So Management has invited Hon'ble deputy district collector and deputy election officer Mr. Samadhan Shendage. Mrs. Ashvini Jirange electrol officer and Hon'ble Vijaysing Mane director Balasaheb Mane Shikshan Prasarak Mandal, Ambap.

Were present for the function. Function began with felicitation of guests and lightening of lamp. The chief guest addressed the students and public about the importance of voting and created awareness of electrol development and procedure. Few more guests expressed their views and at the end I/C Director P.B Chewari told about the response we got from the students and their eagerness to get enrolled. The anchor Ganesh Lonage has given the vote of thanks and told the students coordinator to collect the new forms make a list.