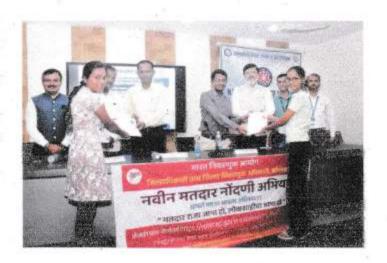

## Report of Electoral Literacy Club

Ashokrao Mane Group Of Institutes, Vathar has organised in association with electrol club a camp for registration of new voters in college campus on 3rd November 2023. So accordingly electrol club has decided to create a awareness of voting among students, staff members and general public they decided to invite guest to adress the audience. So Management has invited Hon'ble deputy district collector and deputy election officer Mr. Samadhan Shendage. Mrs. Ashvini Jirange electrol officer and Hon'ble Vijaysing Mane director Balasaheb Mane Shikshan Prasarak Mandal, Ambap.

Were present for the function. Function began with felicitation of guests and lightening of lamp. The chief guest addressed the students and public about the importance of voting and created awareness of electrol development and procedure. Few more guests expressed their views and at the end I/C Director P.B Chewari told about the response we got from the students and their eagerness to get enrolled. The anchor Ganesh Lonage has given the vote of thanks and told the students coordinator to collect the new forms make a list.