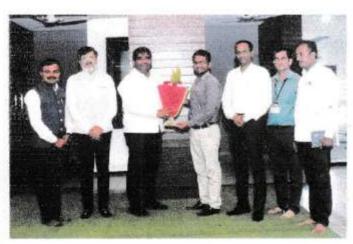

## Report of Electoral Literacy Club

Ashokrao Mane Group Of Institutes, Vathar has organised in association with electrol club a camp for registration of new voters in college campus on 3rd November 2023. So accordingly electrol club has decided to create a awareness of voting among students, staff members and general public they decided to invite guest to adress the audience. So Management has invited Hon'ble deputy district collector and deputy election officer Mr. Samadhan Shendage. Mrs. Ashvini Jirange electrol officer and Hon'ble Vijaysing Mane director Balasaheb Mane Shikshan Prasarak Mandal, Ambap.

Were present for the function. Function began with felicitation of guests and lightening of lamp. The chief guest addressed the students and public about the importance of voting and created awareness of electrol development and procedure. Few more guests expressed their views and at the end I/C Director P.B Chewari told about the response we got from the students and their eagerness to get enrolled. The anchor Ganesh Lonage has given the vote of thanks and told the students coordinator to collect the new forms make a list.