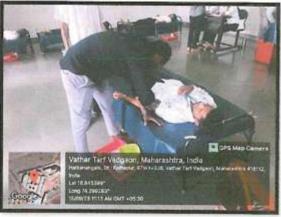

## DEPARTMENT OF NATIONAL SERVICE SCHEME

Inauguration of the Blood Donation Camp

Blood Donated by the Students