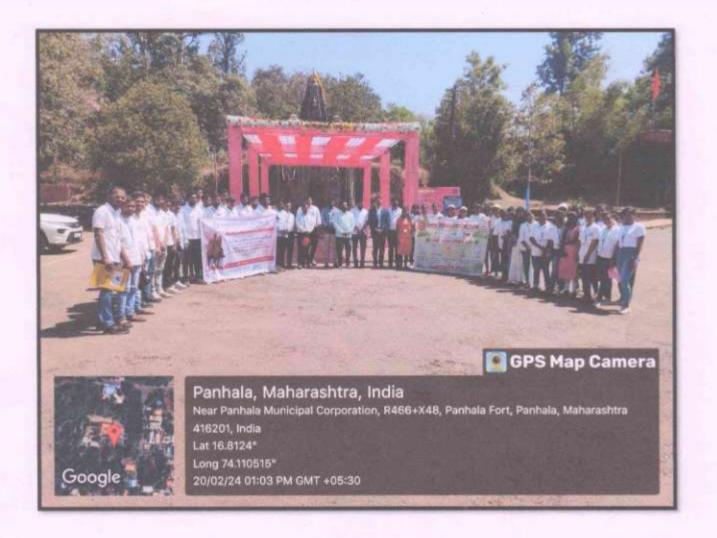

## Report of Electoral Literacy Club

Ashokrao Mane Group Of Institutes, Vathar has organised in association with electrol club a camp for registration of new voters in college campus on 3rd November 2023. So accordingly electrol club has decided to create a awareness of voting among students, staff members and general public they decided to invite guest to adress the audience. So Management has invited Hon'ble deputy district collector and deputy election officer Mr. Samadhan Shendage. Mrs. Ashvini Jirange electrol officer and Hon'ble Vijaysing Mane director Balasaheb Mane Shikshan Prasarak Mandal, Ambap.

Were present for the function. Function began with felicitation of guests and lightening of lamp. The chief guest addressed the students and public about the importance of voting and created awareness of electrol development and procedure. Few more guests expressed their views and at the end I/C Director P.B Chewari told about the response we got from the students and their eagerness to get enrolled. The anchor Ganesh Lonage has given the vote of thanks and told the students coordinator to collect the new forms make a list.