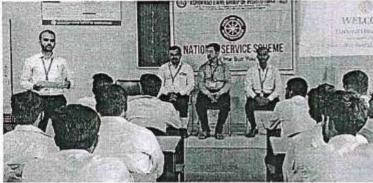

# Department of National Service Scheme

Date:- 14/09/2023

All the National Service Scheme committee members are hereby informed that a meeting is arranged. Please note the details,

Date of Meeting

: 14/09/2023

# National Service Scheme Committee Minutes of Meeting

A meeting of the National Service Scheme Committee held at Ashokrao mane group of institutions, Vathar turf Vadgaon Dist. Kolhapur on 14/09/2023at 11.00 a.m.

## **Meeting Attendance**

A meeting of the National Service Scheme Committee held Ashokrao mane group of institutions, Vathar turf Vadgaon Dist. Kolhapur on 14/09/2023 at 11.00 a.m. This meeting is attended by the following members.