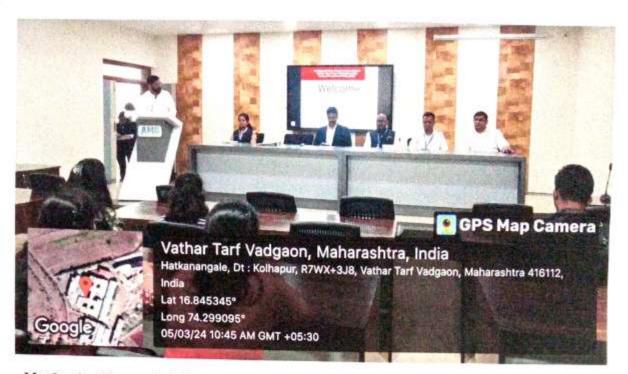

## Report of Electoral Literacy Club

Ashokrao Mane Group Of Institutes, Vathar has organised in association with electrol club a camp for registration of new voters in college campus on 3rd November 2023. So accordingly electrol club has decided to create a awareness of voting among students, staff members and general public they decided to invite guest to adress the audience. So Management has invited Hon'ble deputy district collector and deputy election officer Mr. Samadhan Shendage. Mrs. Ashvini Jirange electrol officer and Hon'ble Vijaysing Mane director Balasaheb Mane Shikshan Prasarak Mandal, Ambap.

Were present for the function. Function began with felicitation of guests and lightening of lamp. The chief guest addressed the students and public about the importance of voting and created awareness of electrol development and procedure. Few more guests expressed their views and at the end I/C Director P.B Chewari told about the response we got from the students and their eagerness to get enrolled. The anchor Ganesh Lonage has given the vote of thanks and told the students coordinator to collect the new forms make a list.