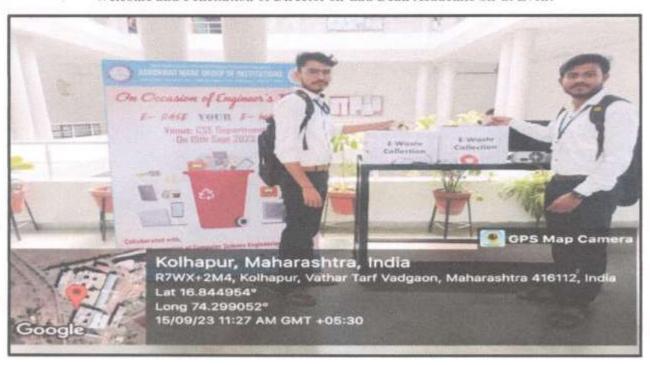

#### NOTICE

All the department of teaching, non-teaching staff & students are hereby informed that, AMGOI in association with Civil Engineering Department and CESA has organized 'Blood Donation Camp' on the occasion of 'Engineers Day' on 15/09/2023.

So, Requested to all the Donors should present in time.

Date: 15/09/2023

Time: 9 am to 4 pm

Venue : GL-07 & GL-08 (Civil Engg. Dept.)

Prof.S.A.Dopare CESA Co-ordinator Prof.J.A.Patil

CESA Co-ordinator HOD, Civil Engg Dept.