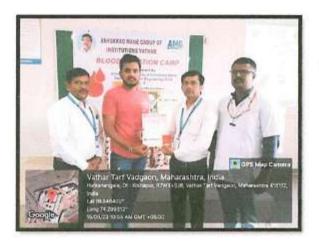

## DEPARTMENT OF NATIONAL SERVICE SCHEME

Certificates Distribution to the Donors

Prof. S. A. Gaikwad NSS Programme officer

Coordinator
National Service Scheme
Ashokrao Mane Group of Institutions,
Vathar Tarf Vedgace-416112
Tai- rietkanagate, Dist-Kethapur