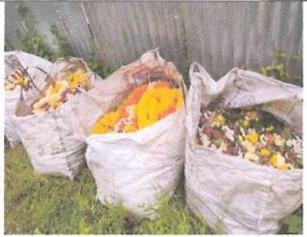

## Report of Electoral Literacy Club

Ashokrao Mane Group Of Institutes, Vathar has organised in association with electrol club a camp for registration of new voters in college campus on 3rd November 2023. So accordingly electrol club has decided to create a awareness of voting among students, staff members and general public they decided to invite guest to adress the audience. So Management has invited Hon'ble deputy district collector and deputy election officer Mr. Samadhan Shendage. Mrs. Ashvini Jirange electrol officer and Hon'ble Vijaysing Mane director Balasaheb Mane Shikshan Prasarak Mandal, Ambap.

Were present for the function. Function began with felicitation of guests and lightening of lamp. The chief guest addressed the students and public about the importance of voting and created awareness of electrol development and procedure. Few more guests expressed their views and at the end I/C Director P.B Chewari told about the response we got from the students and their eagerness to get enrolled. The anchor Ganesh Lonage has given the vote of thanks and told the students coordinator to collect the new forms make a list.