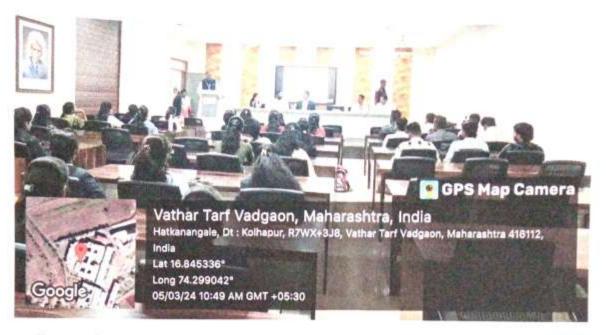

## Report of Electoral Literacy Club

Ashokrao Mane Group Of Institutes, Vathar has organised in association with electrol club a camp for registration of new voters in college campus on 3rd November 2023. So accordingly electrol club has decided to create a awareness of voting among students, staff members and general public they decided to invite guest to adress the audience. So Management has invited Hon'ble deputy district collector and deputy election officer Mr. Samadhan Shendage. Mrs. Ashvini Jirange electrol officer and Hon'ble Vijaysing Mane director Balasaheb Mane Shikshan Prasarak Mandal, Ambap.

Were present for the function. Function began with felicitation of guests and lightening of lamp. The chief guest addressed the students and public about the importance of voting and created awareness of electrol development and procedure. Few more guests expressed their views and at the end I/C Director P.B Chewari told about the response we got from the students and their eagerness to get enrolled. The anchor Ganesh Lonage has given the vote of thanks and told the students coordinator to collect the new forms make a list.