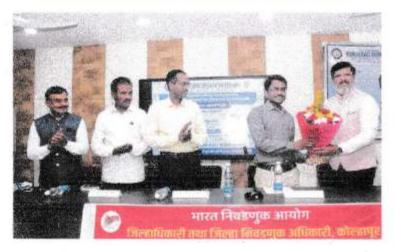

## Report of Electoral Literacy Club

Ashokrao Mane Group Of Institutes, Vathar has organised in association with electrol club a camp for registration of new voters in college campus on 3rd November 2023. So accordingly electrol club has decided to create a awareness of voting among students, staff members and general public they decided to invite guest to adress the audience. So Management has invited Hon'ble deputy district collector and deputy election officer Mr. Samadhan Shendage. Mrs. Ashvini Jirange electrol officer and Hon'ble Vijaysing Mane director Balasaheb Mane Shikshan Prasarak Mandal, Ambap.

Were present for the function. Function began with felicitation of guests and lightening of lamp. The chief guest addressed the students and public about the importance of voting and created awareness of electrol development and procedure. Few more guests expressed their views and at the end I/C Director P.B Chewari told about the response we got from the students and their eagerness to get enrolled. The anchor Ganesh Lonage has given the vote of thanks and told the students coordinator to collect the new forms make a list.