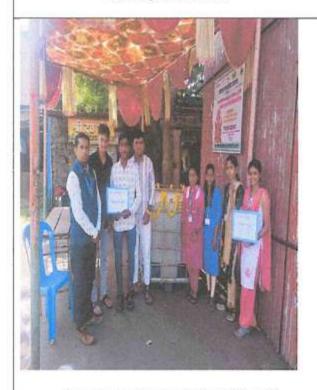

## DEPARTMENT OF NATIONAL SERVICE SCHEME

Certificates Distribution to the Donors

Prof. S. A. Gaikwad NSS Programme officer

Coordinator
National Service Scheme
Ashokrao Mane Group of Institutions,
Vathar Tarf Vedgace-416112
Tai- rietkanagate, Dist-Kethapur