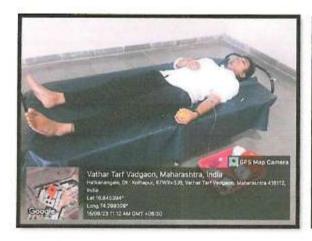

## DEPARTMENT OF NATIONAL SERVICE SCHEME

Inauguration of the Blood Donation Camp

Blood Donated by the Students