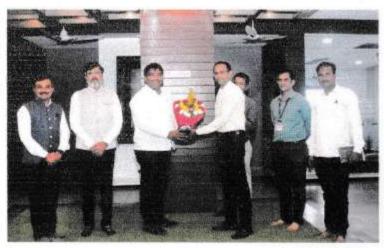

## Report of Electoral Literacy Club

Ashokrao Mane Group Of Institutes, Vathar has organised in association with electrol club a camp for registration of new voters in college campus on 3rd November 2023. So accordingly electrol club has decided to create a awareness of voting among students, staff members and general public they decided to invite guest to adress the audience. So Management has invited Hon'ble deputy district collector and deputy election officer Mr. Samadhan Shendage. Mrs. Ashvini Jirange electrol officer and Hon'ble Vijaysing Mane director Balasaheb Mane Shikshan Prasarak Mandal, Ambap.

Were present for the function. Function began with felicitation of guests and lightening of lamp. The chief guest addressed the students and public about the importance of voting and created awareness of electrol development and procedure. Few more guests expressed their views and at the end I/C Director P.B Chewari told about the response we got from the students and their eagerness to get enrolled. The anchor Ganesh Lonage has given the vote of thanks and told the students coordinator to collect the new forms make a list.