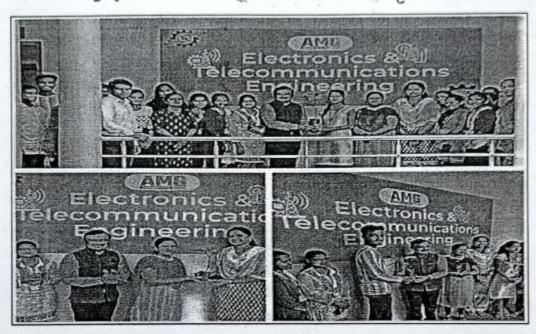

| ry Good            | Exce             | 1 .   |  |  |

Thank you for participating, we appreciate your feedback!!!

Adesh Kamate





Department of Electronics & Telecommunication Engineering

"Birthday of the Students.... Insistence on Tree Care" Activity (वाढदिवस विद्यार्थ्यांचा : आग्रह वृक्षसंगोपनाचा)



Due to the imbalance in the current environmental situation, we are facing numerous natural problems and emergencies. This has emphasized the need for environmental conservation. In line with this, the Ashokrao Mane Group of Institutions, through the joint efforts of the Social Club and Electronics and Telecommunication Students' Association (ETSA) has initiated a unique program called "Birthday of the Students.... Insistence on Tree Care" Activity ("वाढदिवस विद्यार्थ्यांचा...आग्रह वृक्षसंगोपनाचा") to instill the importance of environmental conservation and tree planting in the minds of students.

Under this initiative, every student in the Electronics and Telecommunication Department will receive a tree sapling as a birthday gift along with good wishes. It will be the responsibility of