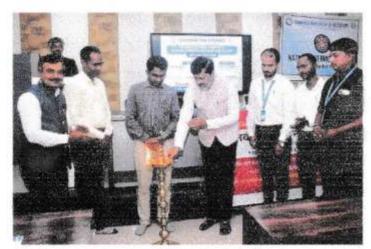

## Report of Electoral Literacy Club

Ashokrao Mane Group Of Institutes, Vathar has organised in association with electrol club a camp for registration of new voters in college campus on 3rd November 2023. So accordingly electrol club has decided to create a awareness of voting among students, staff members and general public they decided to invite guest to adress the audience. So Management has invited Hon'ble deputy district collector and deputy election officer Mr. Samadhan Shendage. Mrs. Ashvini Jirange electrol officer and Hon'ble Vijaysing Mane director Balasaheb Mane Shikshan Prasarak Mandal, Ambap.

Were present for the function. Function began with felicitation of guests and lightening of lamp. The chief guest addressed the students and public about the importance of voting and created awareness of electrol development and procedure. Few more guests expressed their views and at the end I/C Director P.B Chewari told about the response we got from the students and their eagerness to get enrolled. The anchor Ganesh Lonage has given the vote of thanks and told the students coordinator to collect the new forms make a list.