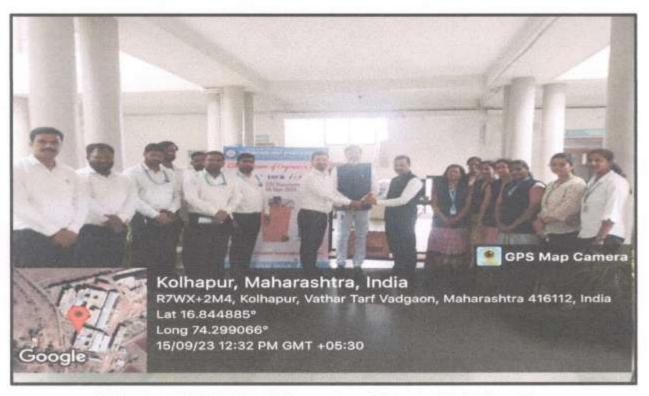

#### Event Summary:

As a social activity, Every year CESA has organized Blood Donation camp from 2010. This year also the CESA has organized "Blood Donation Camp" on 15<sup>th</sup> September 2023 in association with NSS department. About 128 Donors were donated their blood. Dr. H. T. Jadhav (Director, AMGOI), Prof. P. B. Ghewari (Dean Academics, AMGOI), Prof. J. A. Patil, HOD Civil Engineering Department Was Chief Guest for the function. Dr. Priti Rajput of Sanjeevan blood bank and team successfully conducted the camp.

## DEPARTMENT OF NATIONAL SERVICE SCHEME

Inauguration of the Blood Donation Camp

Blood Donated by the Students