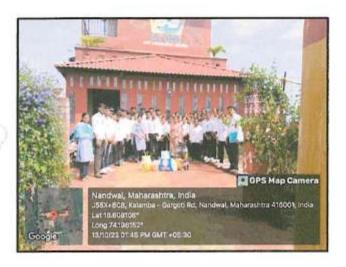

## Report of Electoral Literacy Club

Ashokrao Mane Group Of Institutes, Vathar has organised in association with electrol club a camp for registration of new voters in college campus on 3rd November 2023. So accordingly electrol club has decided to create a awareness of voting among students, staff members and general public they decided to invite guest to adress the audience. So Management has invited Hon'ble deputy district collector and deputy election officer Mr. Samadhan Shendage. Mrs. Ashvini Jirange electrol officer and Hon'ble Vijaysing Mane director Balasaheb Mane Shikshan Prasarak Mandal, Ambap.

Were present for the function. Function began with felicitation of guests and lightening of lamp. The chief guest addressed the students and public about the importance of voting and created awareness of electrol development and procedure. Few more guests expressed their views and at the end I/C Director P.B Chewari told about the response we got from the students and their eagerness to get enrolled. The anchor Ganesh Lonage has given the vote of thanks and told the students coordinator to collect the new forms make a list.