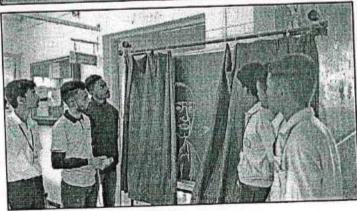

## DEPARTMENT OF NATIONAL SERVICE SCHEME

Certificates Distribution to the Donors

Prof. S. A. Gaikwad NSS Programme officer

Coordinator
National Service Scheme
Ashokrao Mane Group of Institutions,
Vathar Tarf Vedgace-416112
Tai- rietkanagate, Dist-Kethapur