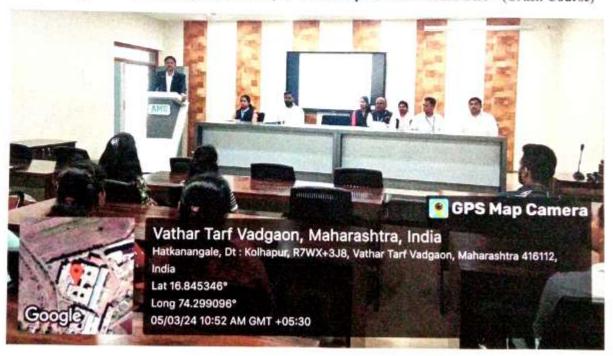

## Report of Electoral Literacy Club

Ashokrao Mane Group Of Institutes, Vathar has organised in association with electrol club a camp for registration of new voters in college campus on 3rd November 2023. So accordingly electrol club has decided to create a awareness of voting among students, staff members and general public they decided to invite guest to adress the audience. So Management has invited Hon'ble deputy district collector and deputy election officer Mr. Samadhan Shendage. Mrs. Ashvini Jirange electrol officer and Hon'ble Vijaysing Mane director Balasaheb Mane Shikshan Prasarak Mandal, Ambap.

Were present for the function. Function began with felicitation of guests and lightening of lamp. The chief guest addressed the students and public about the importance of voting and created awareness of electrol development and procedure. Few more guests expressed their views and at the end I/C Director P.B Chewari told about the response we got from the students and their eagerness to get enrolled. The anchor Ganesh Lonage has given the vote of thanks and told the students coordinator to collect the new forms make a list.