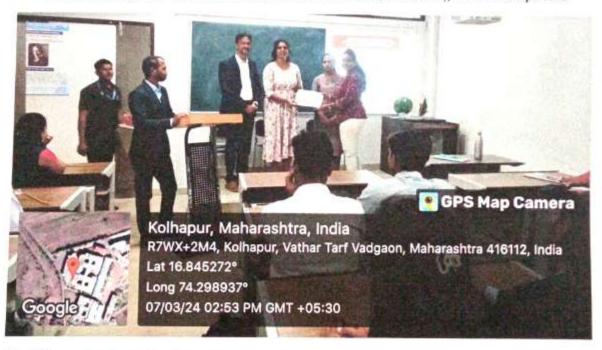

## DEPARTMENT OF NATIONAL SERVICE SCHEME

Certificates Distribution to the Donors

Prof. S. A. Gaikwad NSS Programme officer

Coordinator
National Service Scheme
Ashokrao Mane Group of Institutions,
Vathar Tarf Vedgace-416112
Tai- rietkanagate, Dist-Kethapur

Dr. H. T. Jadhav Director