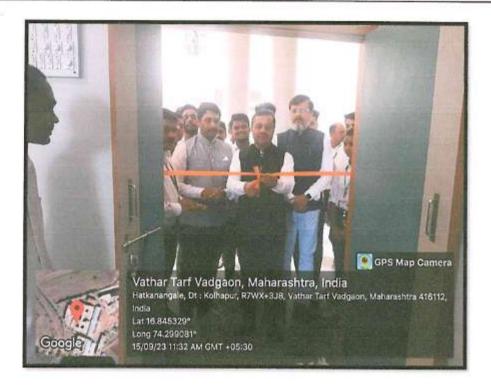

## DEPARTMENT OF NATIONAL SERVICE SCHEME

Inauguration of the Blood Donation Camp

Blood Donated by the Students