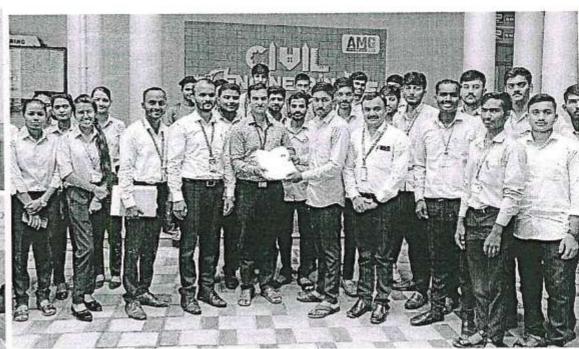

## Report on Blood Donation Camp (A.Y. 2023-24)

Date: 15<sup>th</sup> September 2023

Venue: GL-07 &GL-08 (Civil Department)

Organized by: Civil Dept., CESA in association with NSS & Sanjeevan Blood Bank, Kolhapur.

No of participants –128

#### Event Summary:

As a social activity, Every year CESA has organized Blood Donation camp from 2010. This year also the CESA has organized "Blood Donation Camp" on 15<sup>th</sup> September 2023 in association with NSS department. About 128 Donors were donated their blood. Dr. H. T. Jadhav (Director, AMGOI), Prof. P. B. Ghewari (Dean Academics, AMGOI), Prof. J. A. Patil, HOD Civil Engineering Department Was Chief Guest for the function. Dr. Priti Rajput of Sanjeevan blood bank and team successfully conducted the camp.

Flyer of Blood Donation Camp