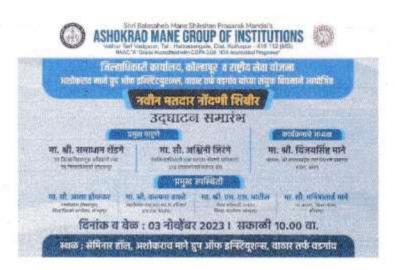

## Report of Electoral Literacy Club

Ashokrao Mane Group Of Institutes, Vathar has organised in association with electrol club a camp for registration of new voters in college campus on 3rd November 2023. So accordingly electrol club has decided to create a awareness of voting among students, staff members and general public they decided to invite guest to adress the audience. So Management has invited Hon'ble deputy district collector and deputy election officer Mr. Samadhan Shendage. Mrs. Ashvini Jirange electrol officer and Hon'ble Vijaysing Mane director Balasaheb Mane Shikshan Prasarak Mandal, Ambap.

Were present for the function. Function began with felicitation of guests and lightening of lamp. The chief guest addressed the students and public about the importance of voting and created awareness of electrol development and procedure. Few more guests expressed their views and at the end I/C Director P.B Chewari told about the response we got from the students and their eagerness to get enrolled. The anchor Ganesh Lonage has given the vote of thanks and told the students coordinator to collect the new forms make a list.