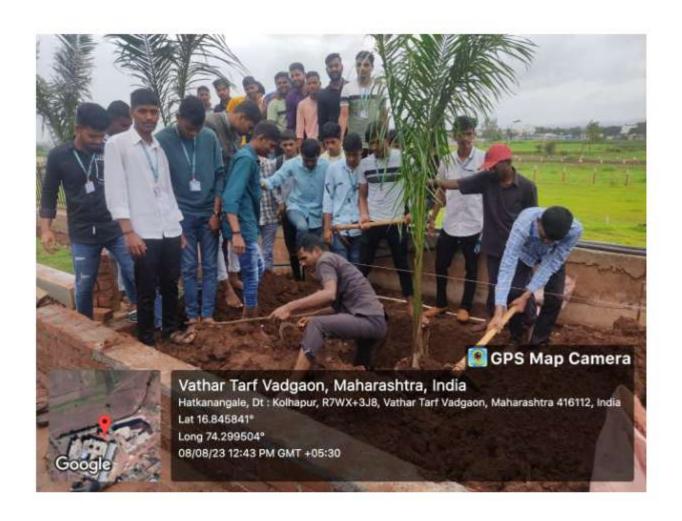

|









DTE Institute Gode : 6217

## Shri Balasaheb Mane Shikshan Prasarak Mandal's

# ASHOKRAO MANE GROUP OF INSTITUTIONS

Address: Vather Tarf Vadgaon, Tal. Hatkanangale, Dist. Kolhapur - 416 112 (Maharashtra)

Phone: (0230) 2407740, 2407760 Fax: (0230) 2407750 Email: director@amgoi.edu.in Website: www.amgoi.org

Approved by: AICTE, New Delhi No. F-No. MS (NewInt) 2009 / 08, Higher & Technical Education Department, Govt. of

Maharashtra, Directorate of Technical Education, Mumbai. Affiliated to: Dr. Babasaheb Ambedkar Technological University,

Lonere - Raigad. (B.Tech. & M.Tech. Programs), Shivaji University, Kolhapur. (MBA Program).

Accredited by NAAC with 'A' Grade CGPA 3.08

Founder President Late Shri. Ashokrao Mane

I/C Director Prof. Pravin B. Ghewari President Hon. Shri. Vijays