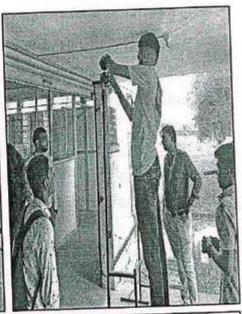

## DEPARTMENT OF NATIONAL SERVICE SCHEME

Inauguration of the Blood Donation Camp

Blood Donated by the Students