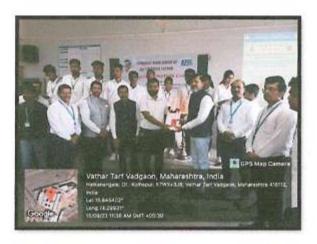

## Report on Blood Donation Camp (A.Y. 2023-24)

Date: 15<sup>th</sup> September 2023

Venue: GL-07 &GL-08 (Civil Department)

Organized by: Civil Dept., CESA in association with NSS & Sanjeevan Blood Bank, Kolhapur.

#### Event Summary:

As a social activity, Every year CESA has organized Blood Donation camp from 2010. This year also the CESA has organized "Blood Donation Camp" on 15<sup>th</sup> September 2023 in association with NSS department. About 128 Donors were donated their blood. Dr. H. T. Jadhav (Director, AMGOI), Prof. P. B. Ghewari (Dean Academics, AMGOI), Prof. J. A. Patil, HOD Civil Engineering Department Was Chief Guest for the function. Dr. Priti Rajput of Sanjeevan blood bank and team successfully conducted the camp.

## DEPARTMENT OF NATIONAL SERVICE SCHEME

Inauguration of the Blood Donation Camp

Blood Donated by the Students