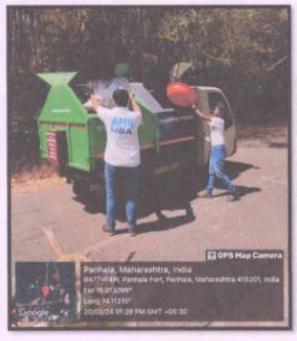

Authority.

Chairman



## ASHOKRAO MANE GROUP OF INSTITUTIONS

FACULTY OF MANAGEMENT STUDIES (MBA)

VatharTarfVadgaon.

## A report on live Webinar

Ashokrao Mane Group of Institutions Faculty of Management Studies; (MBA) organized an CSR activity Gad Sanvardhan Cleanliness Driveat panhala Fort on the occasion on Birth Anniversary of Chh. Shivaji Maharaj -The Management Guru, by management Students.

#### Details of the Event are as follows -

Event Title :

: "Gad Sanvardhan& Cleanliness Drive"

Club
Day & Date

: Social Club : Tuesday, 20<sup>th</sup> February 2024.

Time : 10:00 a.m. to 3.00 p.m. ISD

Mission : Cleanliness
Venue : Panhala Fort

Objectives of Activity : 1)Tofulfil social responsibility.

2) To develop sense of social responsibility among the students

Event Flyer







## Participation of students in Cleanliness Drive



I/C Director

Shri Balasaheb Nane Shikshan Prasarak Mandal's
Ashokrao Mane Group of Igstitutions
Faculty of Management Studies (MBA)
Vathar tarf Vadgaon, Tal. Hatkanangale
Qist. Kolhapur M.S. 415112



## ASHOKRAO MANE GROUP OF INSTITUTIONS

FACULTY OF MANAGEMENT STUDIES (MBA)

Vathar Tarf Vadgaon.

# A report on MAH-MBA CET Crash Course - 2024

Ashokrao Mane Group of Institutions Faculty of Management Studies; (MBA) organized free 03 day's "Workshop for MAH-MBA CET" (CRASH COURSE) to support and assistance to MBA aspirants.

Details of the program are as follows -

Program Title

: 03 day's "Workshop for MAH-MBA CET" (CRASH COURSE)

Date

: 04th March to 06th March 2024

Time Venue

10:15 am to 04:00 pm. ISD MBA - I Class Room

Object