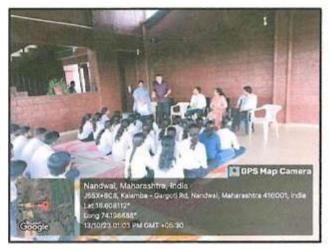

## Report of Electoral Literacy Club

Ashokrao Mane Group Of Institutes, Vathar has organised in association with electrol club a camp for registration of new voters in college campus on 3rd November 2023. So accordingly electrol club has decided to create a awareness of voting among students, staff members and general public they decided to invite guest to adress the audience. So Management has invited Hon'ble deputy district collector and deputy election officer Mr. Samadhan Shendage. Mrs. Ashvini Jirange electrol officer and Hon'ble Vijaysing Mane director Balasaheb Mane Shikshan Prasarak Mandal, Ambap.

Were present for the function. Function began with felicitation of guests and lightening of lamp. The chief guest addressed the students and public about the importance of voting and created awareness of electrol development and procedure. Few more guests expressed their views and at the end I/C Director P.B Chewari told about the response we got from the students and their eagerness to get enrolled. The anchor Ganesh Lonage has given the vote of thanks and told the students coordinator to collect the new forms make a list.