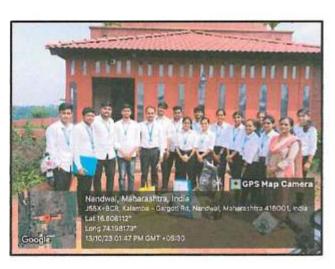

## Report of Electoral Literacy Club

Ashokrao Mane Group Of Institutes, Vathar has organised in association with electrol club a camp for registration of new voters in college campus on 3rd November 2023. So accordingly electrol club has decided to create a awareness of voting among students, staff members and general public they decided to invite guest to adress the audience. So Management has invited Hon'ble deputy district collector and deputy election officer Mr. Samadhan Shendage. Mrs. Ashvini Jirange electrol officer and Hon'ble Vijaysing Mane director Balasaheb Mane Shikshan Prasarak Mandal, Ambap.

Were present for the function. Function began with felicitation of guests and lightening of lamp. The chief guest addressed the students and public about the importance of voting and created awareness of electrol development and procedure. Few more guests expressed their views and at the end I/C Director P.B Chewari told about the response we got from the students and their eagerness to get enrolled. The anchor Ganesh Lonage has given the vote of thanks and told the students coordinator to collect the new forms make a list.