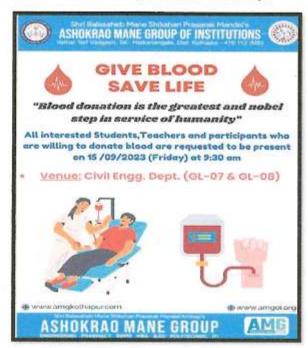

#### NOTICE

All the department of teaching, non-teaching staff & students are hereby informed that, AMGOI in association with Civil Engineering Department and CESA has organized 'Blood Donation Camp' on the occasion of 'Engineers Day' on 15/09/2023.

So, Requested to all the Donors should present in time.

Date: 15/09/2023

Time: 9 am to 4 pm

Venue : GL-07 & GL-08 (Civil Engg. Dept.)

Prof.S.A.Dopare CESA Co-ordinator Prof.J.A.Patil

CESA Co-ordinator HOD, Civil Engg Dept.

### NOTICE

All the department of teaching, non-teaching staff & students are hereby informed that, AMGOI in association with Civil Engineering Department and CESA has organized 'Blood Donation Camp' on the occasion of 'Engineers Day' on 15/09/2023.

So, Requested to all the Donors should present in time.

Date: 15/09/2023

• Time: 9 am to 4 pm

• Venue: GL-07 & GL-08 (Civil Engg. Dept.)

OMANE GROUP OF

ATTARE VAD

Prof. S. A. Dopare

CESA Co-ordinator

Flyer of Blood Donation Camp