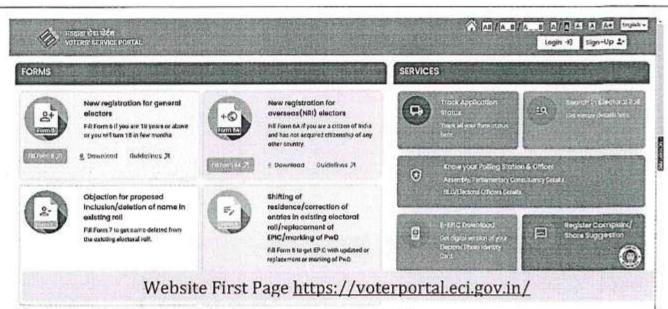

## Report of Electoral Literacy Club

Ashokrao Mane Group Of Institutes, Vathar has organised in association with electrol club a camp for registration of new voters in college campus on 3rd November 2023. So accordingly electrol club has decided to create a awareness of voting among students, staff members and general public they decided to invite guest to adress the audience. So Management has invited Hon'ble deputy district collector and deputy election officer Mr. Samadhan Shendage. Mrs. Ashvini Jirange electrol officer and Hon'ble Vijaysing Mane director Balasaheb Mane Shikshan Prasarak Mandal, Ambap.

Were present for the function. Function began with felicitation of guests and lightening of lamp. The chief guest addressed the students and public about the importance of voting and created awareness of electrol development and procedure. Few more guests expressed their views and at the end I/C Director P.B Chewari told about the response we got from the students and their eagerness to get enrolled. The anchor Ganesh Lonage has given the vote of thanks and told the students coordinator to collect the new forms make a list.