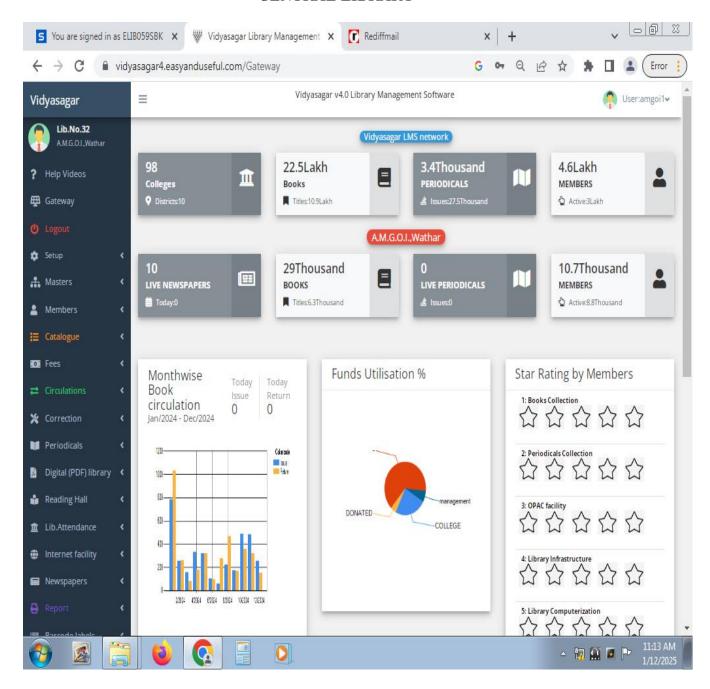

### **CENTRAL LIBRARY**

Figure 1. Library Management Software Vidya sagar: Easy and Useful