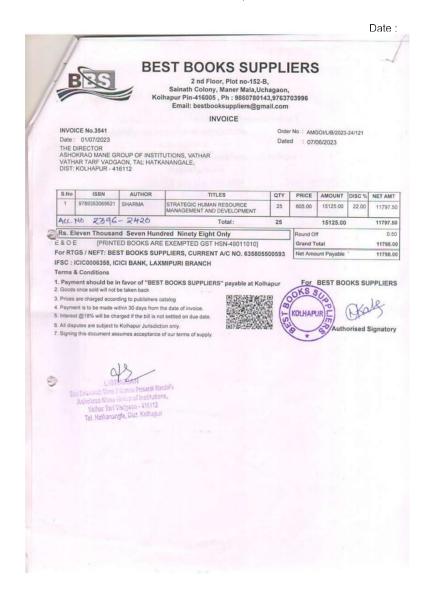

# Library expenditure for the year 2023-34

| Sr. No | Details         | Suppliers                                                   | Amount        |
|--------|-----------------|-------------------------------------------------------------|---------------|
| 1      | Books           | Best Books suppliers, Kolhapur and A O Enterprises , Mumbai | 2,14,694      |
| 2      | Print Journals  | Best Books suppliers, Kolhapur                              | 2,53,311      |
| 3      | Online Journals | Global Information Systems Technology, New Delhi            | 2,52,282      |
| 4      | Online Journals | DELNET, Delhi                                               | 19,470        |
| 5      | Software        | Easy and Useful IT Solutions, Kolhapur                      | 8,500         |
|        |                 | Total in Rupees                                             | 7,48,257.00/- |