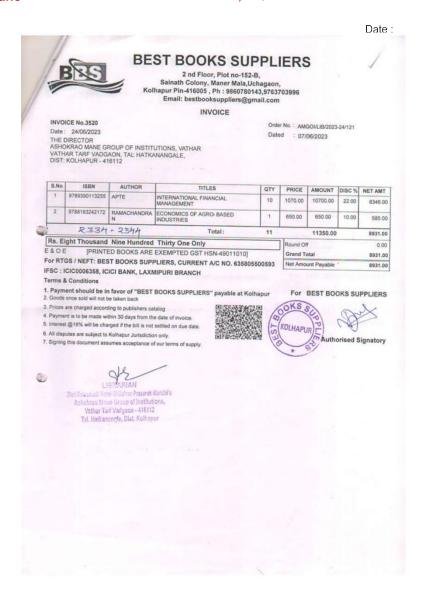

# Library expenditure for the year 2023-34

| Sr. No | Details         | Suppliers                                                   | Amount        |
|--------|-----------------|-------------------------------------------------------------|---------------|
| 1      | Books           | Best Books suppliers, Kolhapur and A O Enterprises , Mumbai | 2,14,694      |
| 2      | Print Journals  | Best Books suppliers, Kolhapur                              | 2,53,311      |
| 3      | Online Journals | Global Information Systems Technology, New Delhi            | 2,52,282      |
| 4      | Online Journals | DELNET, Delhi                                               | 19,470        |
| 5      | Software        | Easy and Useful IT Solutions, Kolhapur                      | 8,500         |
|        |                 | Total in Rupees                                             | 7,48,257.00/- |