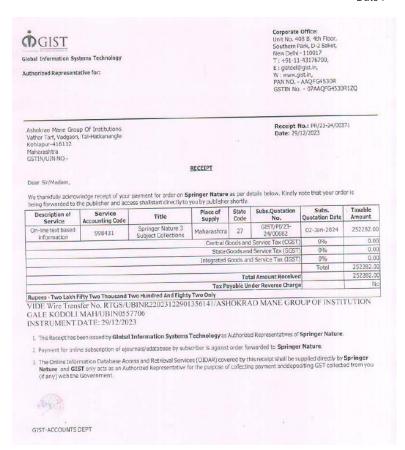

# Library expenditure for the year 2023-34

| Sr. No | Details         | Suppliers                                                   | Amount        |
|--------|-----------------|-------------------------------------------------------------|---------------|
| 1      | Books           | Best Books suppliers, Kolhapur and A O Enterprises , Mumbai | 2,14,694      |
| 2      | Print Journals  | Best Books suppliers, Kolhapur                              | 2,53,311      |
| 3      | Online Journals | Global Information Systems Technology, New Delhi            | 2,52,282      |
| 4      | Online Journals | DELNET, Delhi                                               | 19,470        |
| 5      | Software        | Easy and Useful IT Solutions, Kolhapur                      | 8,500         |
|        |                 | Total in Rupees                                             | 7,48,257.00/- |