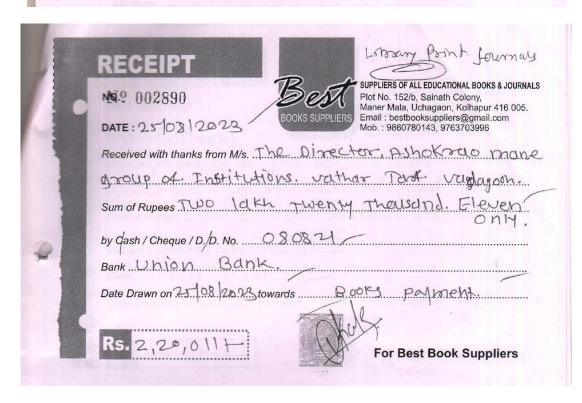

# Library expenditure for the year 2023-34

| Sr. No | Details         | Suppliers                                                   | Amount        |
|--------|-----------------|-------------------------------------------------------------|---------------|
| 1      | Books           | Best Books suppliers, Kolhapur and A O Enterprises , Mumbai | 2,14,694      |
| 2      | Print Journals  | Best Books suppliers, Kolhapur                              | 2,53,311      |
| 3      | Online Journals | Global Information Systems Technology, New Delhi            | 2,52,282      |
| 4      | Online Journals | DELNET, Delhi                                               | 19,470        |
| 5      | Software        | Easy and Useful IT Solutions, Kolhapur                      | 8,500         |
|        |                 | Total in Rupees                                             | 7,48,257.00/- |