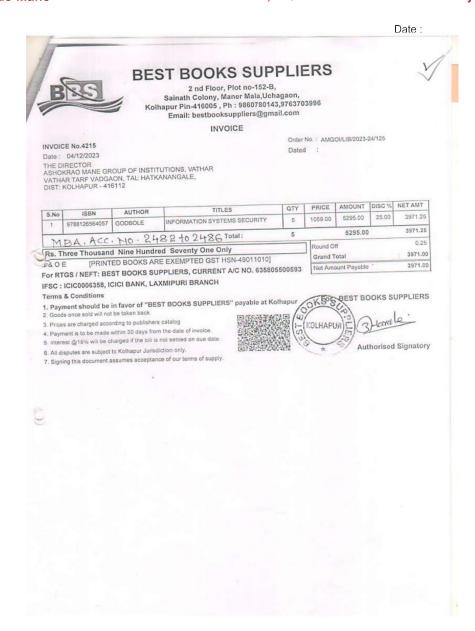

# Library expenditure for the year 2023-34

| Sr. No | Details         | Suppliers                                                   | Amount        |
|--------|-----------------|-------------------------------------------------------------|---------------|
| 1      | Books           | Best Books suppliers, Kolhapur and A O Enterprises , Mumbai | 2,14,694      |
| 2      | Print Journals  | Best Books suppliers, Kolhapur                              | 2,53,311      |
| 3      | Online Journals | Global Information Systems Technology, New Delhi            | 2,52,282      |
| 4      | Online Journals | DELNET, Delhi                                               | 19,470        |
| 5      | Software        | Easy and Useful IT Solutions, Kolhapur                      | 8,500         |
|        |                 | Total in Rupees                                             | 7,48,257.00/- |