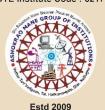

# Library expenditure for the year 2023-34

| Sr. No | Details         | Suppliers                                                   | Amount        |
|--------|-----------------|-------------------------------------------------------------|---------------|
| 1      | Books           | Best Books suppliers, Kolhapur and A O Enterprises , Mumbai | 2,14,694      |
| 2      | Print Journals  | Best Books suppliers, Kolhapur                              | 2,53,311      |
| 3      | Online Journals | Global Information Systems Technology, New Delhi            | 2,52,282      |
| 4      | Online Journals | DELNET, Delhi                                               | 19,470        |
| 5      | Software        | Easy and Useful IT Solutions, Kolhapur                      | 8,500         |
|        |                 | Total in Rupees                                             | 7,48,257.00/- |