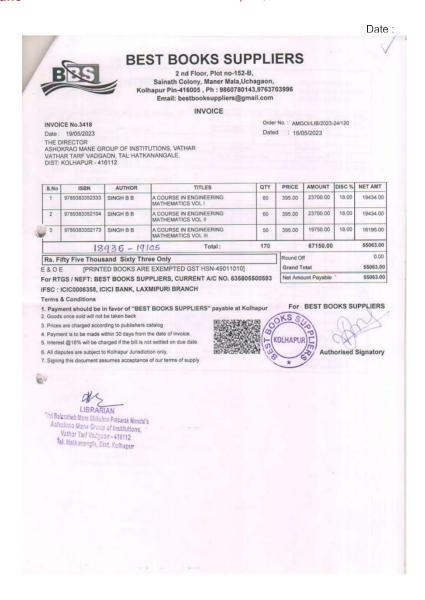

# Library expenditure for the year 2023-34

| Sr. No | Details         | Suppliers                                                   | Amount        |
|--------|-----------------|-------------------------------------------------------------|---------------|
| 1      | Books           | Best Books suppliers, Kolhapur and A O Enterprises , Mumbai | 2,14,694      |
| 2      | Print Journals  | Best Books suppliers, Kolhapur                              | 2,53,311      |
| 3      | Online Journals | Global Information Systems Technology, New Delhi            | 2,52,282      |
| 4      | Online Journals | DELNET, Delhi                                               | 19,470        |
| 5      | Software        | Easy and Useful IT Solutions, Kolhapur                      | 8,500         |
|        |                 | Total in Rupees                                             | 7,48,257.00/- |