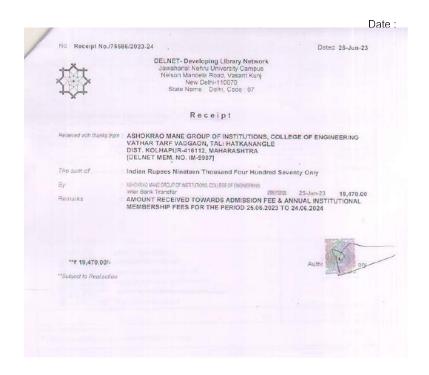

# Library expenditure for the year 2023-34

| Sr. No | Details         | Suppliers                                                   | Amount        |
|--------|-----------------|-------------------------------------------------------------|---------------|
| 1      | Books           | Best Books suppliers, Kolhapur and A O Enterprises , Mumbai | 2,14,694      |
| 2      | Print Journals  | Best Books suppliers, Kolhapur                              | 2,53,311      |
| 3      | Online Journals | Global Information Systems Technology, New Delhi            | 2,52,282      |
| 4      | Online Journals | DELNET, Delhi                                               | 19,470        |
| 5      | Software        | Easy and Useful IT Solutions, Kolhapur                      | 8,500         |
|        |                 | Total in Rupees                                             | 7,48,257.00/- |