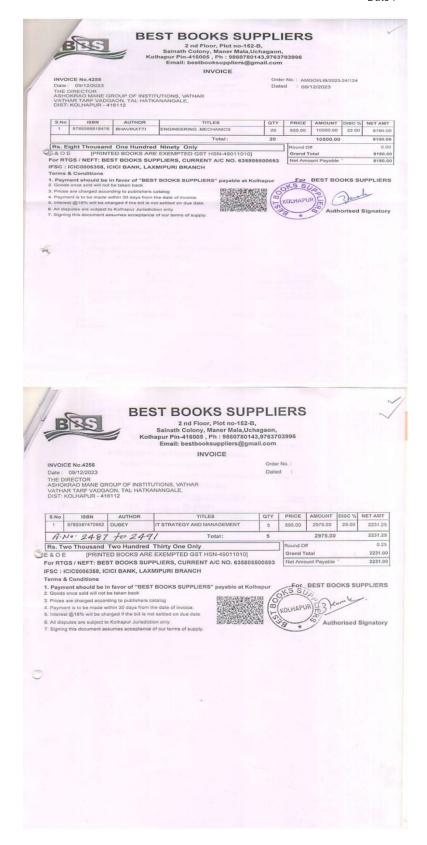

# Library expenditure for the year 2023-34

| Sr. No | Details         | Suppliers                                                   | Amount        |
|--------|-----------------|-------------------------------------------------------------|---------------|
| 1      | Books           | Best Books suppliers, Kolhapur and A O Enterprises , Mumbai | 2,14,694      |
| 2      | Print Journals  | Best Books suppliers, Kolhapur                              | 2,53,311      |
| 3      | Online Journals | Global Information Systems Technology, New Delhi            | 2,52,282      |
| 4      | Online Journals | DELNET, Delhi                                               | 19,470        |
| 5      | Software        | Easy and Useful IT Solutions, Kolhapur                      | 8,500         |
|        |                 | Total in Rupees                                             | 7,48,257.00/- |