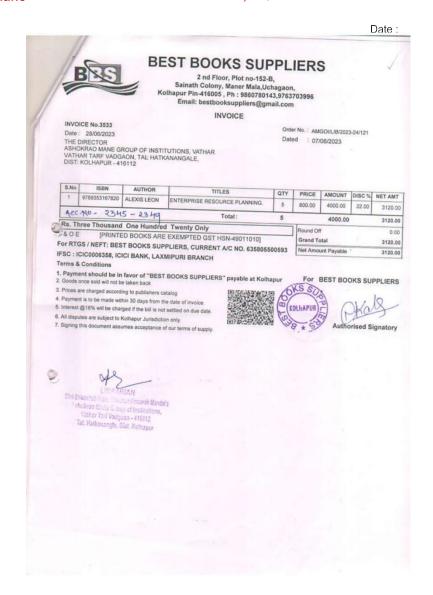

# Library expenditure for the year 2023-34

| Sr. No | Details         | Suppliers                                                   | Amount        |
|--------|-----------------|-------------------------------------------------------------|---------------|
| 1      | Books           | Best Books suppliers, Kolhapur and A O Enterprises , Mumbai | 2,14,694      |
| 2      | Print Journals  | Best Books suppliers, Kolhapur                              | 2,53,311      |
| 3      | Online Journals | Global Information Systems Technology, New Delhi            | 2,52,282      |
| 4      | Online Journals | DELNET, Delhi                                               | 19,470        |
| 5      | Software        | Easy and Useful IT Solutions, Kolhapur                      | 8,500         |
|        |                 | Total in Rupees                                             | 7,48,257.00/- |