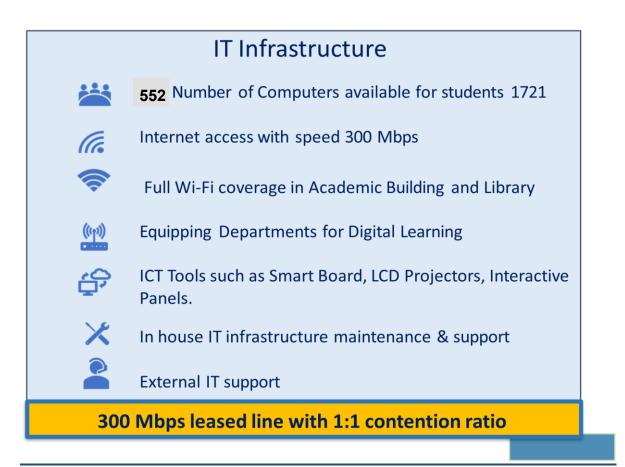

# **4.3 IT Infrastructure**

### 4.3.1 Institution frequently updates its IT facilities and provides sufficient bandwidth for internet connection

| Year wise Improvement in Internet BW |                 |               |  |  |  |  |  |  |
|--------------------------------------|-----------------|---------------|--|--|--|--|--|--|
| Year                                 | Internet Speed  | Company       |  |  |  |  |  |  |
| 2022-23                              | <u>300 Mbps</u> | <u>Airtel</u> |  |  |  |  |  |  |
| <u>2021-22</u>                       | <u>155 Mbps</u> | <u>Airtel</u> |  |  |  |  |  |  |