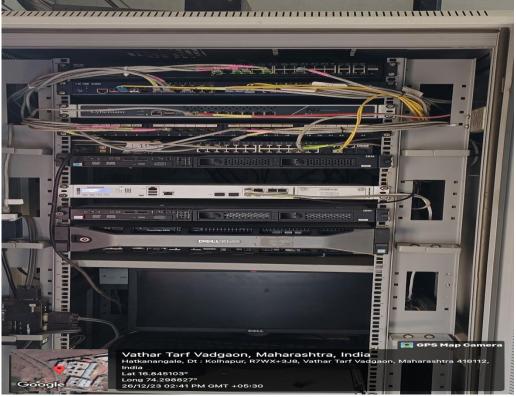

# **4.3 IT Infrastructure**

### 4.3.1 Institution frequently updates its IT facilities and provides sufficient bandwidth for internet connection

| Year wise Improvement in Internet BW |                 |               |  |  |  |  |  |  |
|--------------------------------------|-----------------|---------------|--|--|--|--|--|--|
| Year                                 | Internet Speed  | Company       |  |  |  |  |  |  |
| 2022-23                              | <u>300 Mbps</u> | <u>Airtel</u> |  |  |  |  |  |  |
| <u>2021-22</u>                       | <u>155 Mbps</u> | <u>Airtel</u> |  |  |  |  |  |  |