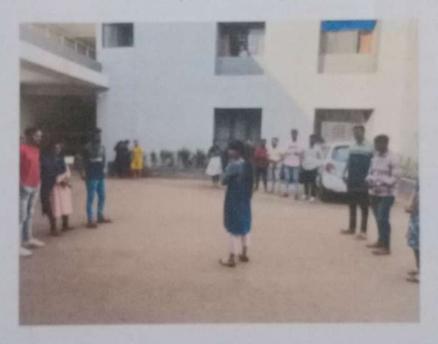

# SOME OF THE GLIMPSES (PICTURES) OF **INTERNATIONAL YOGA DAY CELEBRATION 2022-23**

Lightening of lamp by Academic Dean during International Yoga day held at AMGOI Campus.

A photo session after lightening lamp with dignataries, Guest & AMGOI Staff.

Instructing the students & staff by Mr. JagdishKudalkar ( Art of Living ) during Meditation session

Following the instructions & doing prayer on Yoga Day celebration

### **INTERNATIONAL YOGA DAY 2023**

Today, on 21st June 2023, Ashokrao Mane Group of Institutions celebrated 9th International Yoga Day. It was attended by Dean, Staff members and Students with great enthusiasm. Warm up exercises were taken and all the students practiced & performed sitting and standing aasanas, importance of these were explained simultaneously. Whole session was conducted with yoga information by Mr. Jagdish Kudalkar and Mr. Nerlekar from Art of Living, Peth Vadgaon.