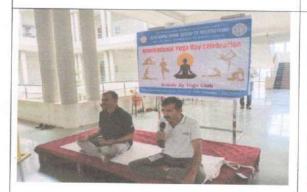

Instructing the students & staff by Mr. JagdishKudalkar ( Art of Living ) during Meditation session

Following the instructions & doing prayer on Yoga Day celebration

### **INTERNATIONAL YOGA DAY 2023**

Today, on 21st June 2023, Ashokrao Mane Group of Institutions celebrated 9th International Yoga Day. It was attended by Dean, Staff members and Students with great enthusiasm. Warm up exercises were taken and all the students practiced & performed sitting and standing aasanas, importance of these were explained simultaneously. Whole session was conducted with yoga information by Mr. Jagdish Kudalkar and Mr. Nerlekar from Art of Living, Peth Vadgaon.