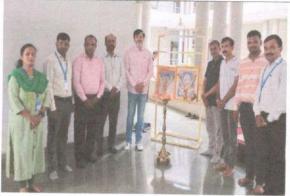

# SOME OF THE GLIMPSES (PICTURES) OF **INTERNATIONAL YOGA DAY CELEBRATION 2022-23**

Lightening of lamp by Academic Dean during International Yoga day held at AMGOI Campus.

A photo session after lightening lamp with dignataries, Guest & AMGOI Staff.

The yoga day celebration started with the speech of our Dean academics

Prof. P. B. Ghewari sir. He encouraged students to practice regular yoga to remain fit
and improve concentration.

International Yoga Day celebrations ended with a huge success under the supervision of the Yoga Club Incharge Mr. Swagat Gavali. Prof. R. A. Pasale, Prof. M.A. Sutar, Prof. Ms. V. D. Desai, Prof. R. S. Pukale, and Dr. Sachin Potdar were present at the time of lightening of lamp ceremony.