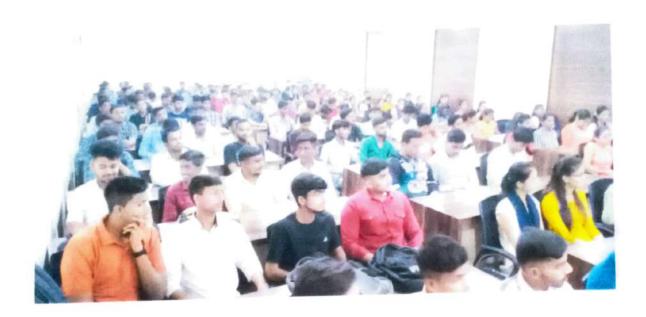

# SOME OF THE GLIMPSES (PICTURES) OF **INTERNATIONAL YOGA DAY CELEBRATION 2022-23**

Lightening of lamp by Academic Dean during International Yoga day held at AMGOI Campus.

A photo session after lightening lamp with dignataries, Guest & AMGOI Staff.

Instructing the students & staff by Mr. JagdishKudalkar ( Art of Living ) during Meditation session

Following the instructions & doing prayer on Yoga Day celebration

### **INTERNATIONAL YOGA DAY 2023**

Today, on 21st June 2023, Ashokrao Mane Group of Institutions celebrated 9th International Yoga Day. It was attended by Dean, Staff members and Students with great enthusiasm. Warm up exercises were taken and all the students practiced & performed sitting and standing aasanas, importance of these were explained simultaneously. Whole session was conducted with yoga information by Mr. Jagdish Kudalkar and Mr. Nerlekar from Art of Living, Peth Vadgaon.