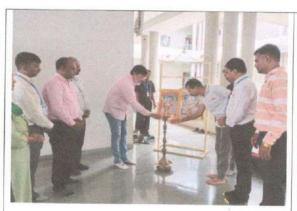

# SOME OF THE GLIMPSES (PICTURES) OF **INTERNATIONAL YOGA DAY CELEBRATION 2022-23**

Lightening of lamp by Academic Dean during International Yoga day held at AMGOI Campus.

A photo session after lightening lamp with dignataries, Guest & AMGOI Staff.