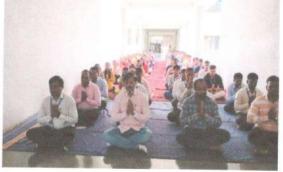

Instructing the students & staff by Mr. JagdishKudalkar ( Art of Living ) during Meditation session

Following the instructions & doing prayer on Yoga Day celebration